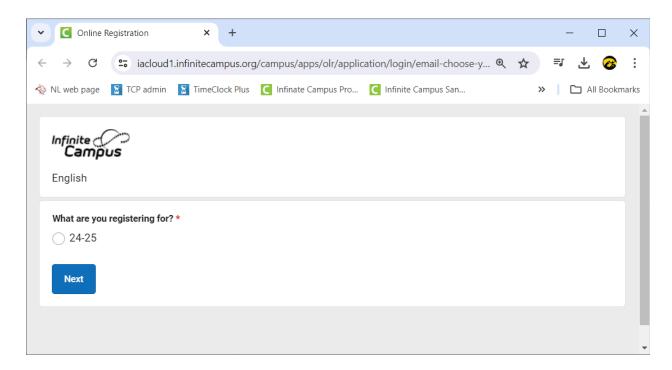

For New Families (no students currently enrolled at North Linn) use this link -

https://iacloud1.infinitecampus.org/campus/OLRLogin/northlinn

- Select '2024-25' school year
- Begin the registration process. You will need household, parent, student and emergency contact information (home address, home/cell/work phone numbers, email addresses, health/medical information, etc.)