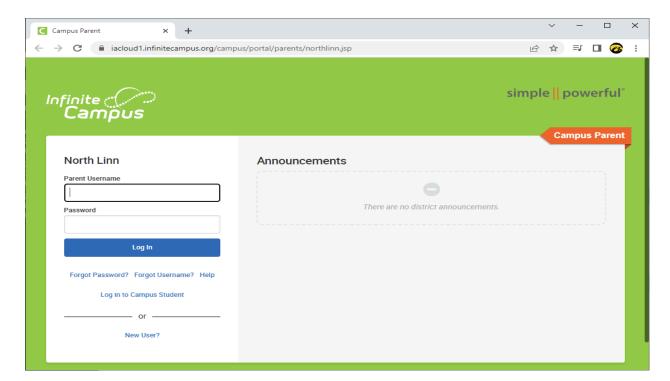

For Existing Families (currently one or more student enrolled at North LInn) use this link -

https://iacloud1.infinitecampus.org/campus/portal/parents/northlinn.jsp

- Log into your account
- Select 'More' from the left menu
- Click 'Online Registration'
- Begin the registration process to enroll your student(s)